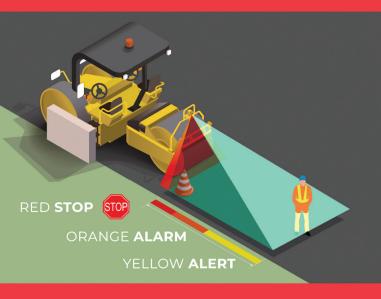

A first for the asphalt roller industry, Guardman® detects personnel, equipment, or objects behind the roller. The operator is warned progressively and if no action is taken automatically brakes when a collision is imminent.

## R2H-4 with Guardman®

Guardman® for the R2H-4 asphalt roller works by using **3D LiDAR** in full integration with the machine's hydraulic drive and braking system. A sophisticated **intelligent controller compensates for compactor speed and day or night visibility.** 

This safety option even works through dust / steam and was designed to be used for paving next to walls without worry of false alarms.

| (4                     | R2H-4 with Guardman®                                                                                                                                                                                                     |
|------------------------|--------------------------------------------------------------------------------------------------------------------------------------------------------------------------------------------------------------------------|
| Applications           | <ul> <li>No-vibe jobs</li> <li>Thin lifts &amp; bridge decks</li> <li>Highways, county &amp; city roads</li> <li>Racetracks &amp; road courses</li> <li>Finish rolling</li> <li>Longitudinal joint compaction</li> </ul> |
| Compaction Width       | 83" (2,100mm)                                                                                                                                                                                                            |
| Operating Weight       | 30,955 lbs (14,040 kg)                                                                                                                                                                                                   |
| Static Linear Pressure | 355 lbs/in (625N/cm) Front & Rear                                                                                                                                                                                        |
| Engine                 | 73HP (54.6kW) Kubota V3307 T4F                                                                                                                                                                                           |
| Warranty               | 3 Years / 3,000 Hours                                                                                                                                                                                                    |