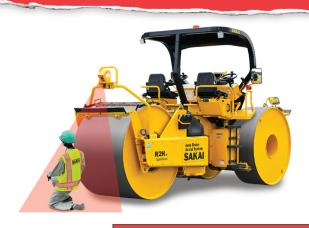

A first for the asphalt roller industry, Guardman® detects personnel, equipment, or objects behind the roller. The operator is warned progressively and if no action is taken automatically brakes when a collision is imminent.

## R2H-4 with Guardman®

Guardman® for the R2H-4 asphalt roller works by using **3D LiDAR** in full integration with the machine's hydraulic drive and braking system. A sophisticated **intelligent controller compensates for compactor speed and day or night visibility.** 

This safety option even works through dust / steam and was designed to be used for paving next to walls without worry of false alarms.

| (4                     | R2H-4 with Guardman®                                                                                                                                                                                                     |
|------------------------|--------------------------------------------------------------------------------------------------------------------------------------------------------------------------------------------------------------------------|
| Applications           | <ul> <li>No-vibe jobs</li> <li>Thin lifts &amp; bridge decks</li> <li>Highways, county &amp; city roads</li> <li>Racetracks &amp; road courses</li> <li>Finish rolling</li> <li>Longitudinal joint compaction</li> </ul> |
| Compaction Width       | 83" (2,100mm)                                                                                                                                                                                                            |
| Operating Weight       | 30,955 lbs (14,040 kg)                                                                                                                                                                                                   |
| Static Linear Pressure | 355 lbs/in (625N/cm) Front & Rear                                                                                                                                                                                        |
| Engine                 | 73HP (54.6kW) Kubota V3307 T4F                                                                                                                                                                                           |
| Warranty               | 3 Years / 3,000 Hours                                                                                                                                                                                                    |